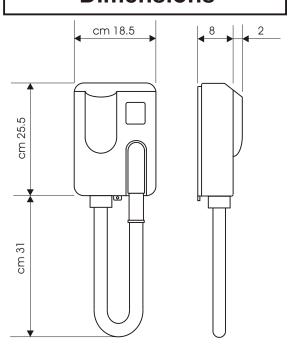

## Cod. 114

Wall mounted hair dryer - Automatic start

- Professional Motor
- Cool touch swivel handle
- Supplied with alimentation cable, detachable for eventual connection direct to electrical mains that comes out from the wall

## **Dimensions**



## **Technical Sheet**

| Functioning                | Extracting the hose                        |
|----------------------------|--------------------------------------------|
| Material                   | UV resistant ABS<br>Nylon Uninflammable    |
| Voltage                    | 220/240 V                                  |
| Frequency                  | 50/60 Hz                                   |
| Power                      | 1.000 W                                    |
| Air Flow                   | 80 m³/h                                    |
| Noise level                | 65 dB                                      |
| Liquid protection degree   | IPX4                                       |
| Electric protection degree | Class II                                   |
| Wall install