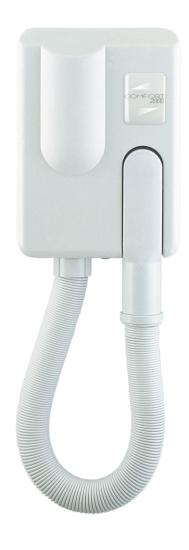

## Cod. 114

Wall mounted hair dryer - Automatic start

- Professional Motor
- Cool touch swivel handle
- Supplied with alimentation cable, detachable for eventual connection direct to electrical mains that comes out from the wall